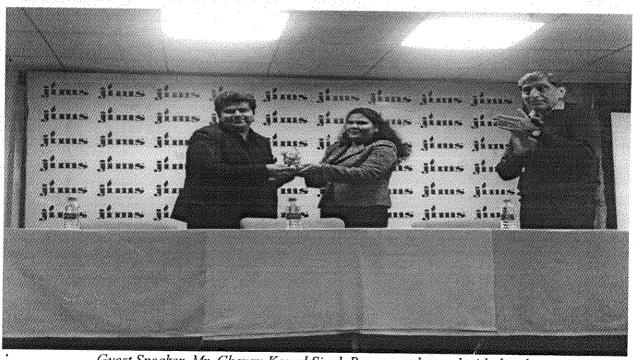

#### Report:

The Jagannath international management school, Vasant Kunj organized a guest lecture for the second year students of department of Management Studies (BBA) on 21st January 2020 where Mr. Charan Kamal Singh Parmar; Director Operations at PAX Limited and TruPAX Limited of Mauritius and Singapore respectively was invited.

The session ended on a positive note where the students asked doubts and got a straight view about what they wanted to do.

Guest Speaker, Mr. Charan Kamal Singh Parmar welcomed with the planter

Guest Speaker, Mr. Charan Kamal Singh interacting with the students