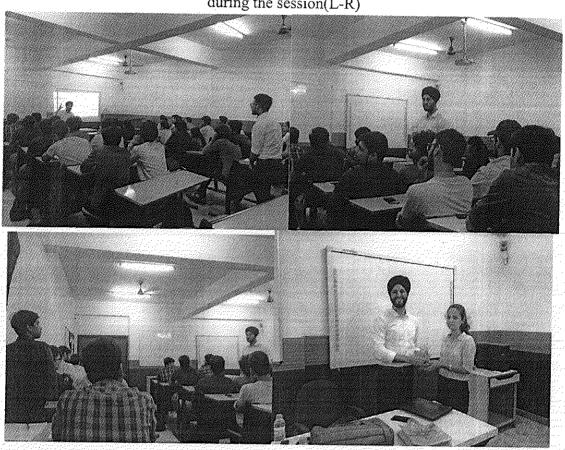

#### Report:

The BBA department of Jims Vasant Kunj organized a guest lecture for its second year students in which the students were informed about the various life lessons and experiences. Our guest for the day Mr. Kumar Sahoo was felicitated by a planter and introduced himself to our students along with the quick summary of the event.

The lecture started on a very motivating note with an interactive approach in which sir introduced us to his career experiences and journey. His life experiences had stunned the students during whole lecture. He told about his 20 life teachings which he acquired from his time in management departments in different firms. One of them being "SPEAK TRUTH ALWAYS", in this he told that ying is not healthy for a long firm based relationship. Another one was "PICK UP 5 HOBBIES", he introduced the concept of time management along with peace of mind, because without peace of mind, one's all-time favorite job seems a burden to them. Students were able to relate due to such good use of relatable examples in his session.

Student welcoming Mr. Sahoo