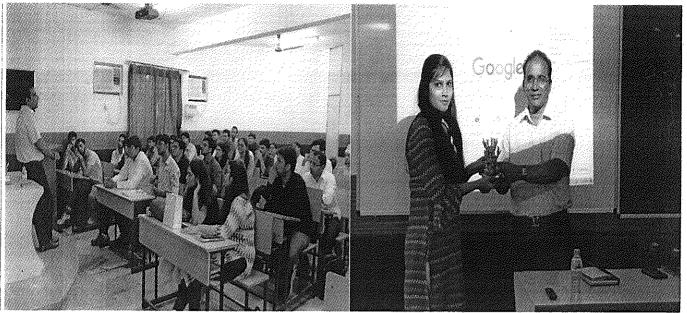

#### Report:

The BBA department of Jims Vasant Kunj organized a guest lecture for its second year students in which the students were informed about the various life lessons and experiences. Our guest for the day Mr. Kumar Sahoo was felicitated by a planter and introduced himself to our students along with the quick summary of the event.

The lecture started on a very motivating note with an interactive approach in which sir introduced us to his career experiences and journey. His life experiences had stunned the students during whole lecture. He told about his 20 life teachings which he acquired from his time in management departments in different firms. One of them being "SPEAK TRUTH ALWAYS", in this he told that ying is not healthy for a long firm based relationship. Another one was "PICK UP 5 HOBBIES", he introduced the concept of time management along with peace of mind, because without peace of mind, one's all-time favorite job seems a burden to them. Students were able to relate due to such good use of relatable examples in his session.

Student welcoming Mr. Sahoo