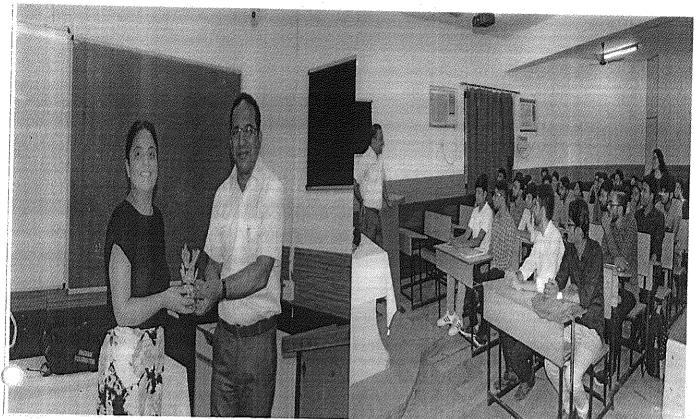

#### Report:

The department of management, JIMS Vasant Kunj organized a guest lecture with the very knowledgeable personnel Prof. Dr. Dewakar Goel who is an executive director (HR), Airport Authority of India. The guest lecture was whole in all very informative and also knowledgeable in regard with the students.

The speaker highlighted the topics which are important in the students' perception but were forgotten due to competitiveness among the students. Things such as "keep a very high target so that you can achieve high "and the line that study matters but more importantly it is the person who carries it. The confidence, personality and knowledge changes everything, even if they don't know the answer, the confidence with which they "I am sorry sir/ madam, I don't know the answer to that" speaks a lot.

Such eye opening lectures should be conducted more often so that the students can understand truly the meaning of personality development.

Guest Speaker Dr. Dewakar Goel sharing his valueable experiences with the students