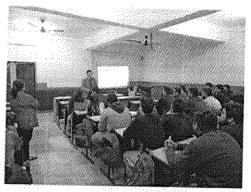

#### Report:

Jagannath International Management School had organized a guest lecture on 22 January, 2020 on the topic "Campus to Corporate: Career Opportunities in Consulting" the speaker for the lecture was: Mr. Gunvansh Singh Khanna, Lead Product Manager, McKinsey and Company(USA) having specialized in strategic management & research & design development. In his lecture he discussed about the exclusive examples & challenges in the world economy at large with respect to different mythologies.

He started by saying about the importance of HR like recruitment process, compensation management learning & development. He then explained about the various trends in HRM as demographic changes between learning vs practical smart work.

He also discussed about the Product Design as an important part of innovation in Business. Product design describes the process of imagining, creating, and iterating products that solve users' problems or address specific needs in a given market. The key to successful product design is an understanding of the end-user customer, the person for whom the product is being created. He took an example of Bisleri and discussed about the innovation of the same size cap which made the bottles of Bisleri unique.

He also discussed about the common features which should be kept in mind while product designing like Utility, Aesthetics, Producability, Profitability and Differentiability.

It was very informative & interactive. The students were able to know about the company's real expectations from the students. The lecture was even more interesting with the examples he gave relating to each topic.