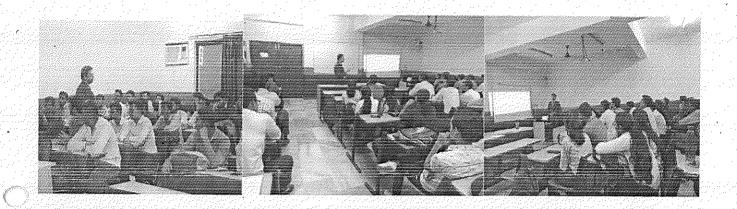

#### Report:

The BBA department of JIMS Vasant Kunj organized a guest lecture for its third-year students in which the students were informed about how they should prepare themselves for their future. Our guest for the day Ms. Sallyann Della Casa was felicitated by a planter and introduced herself to our students along with a quick summary of the event. The students were made aware about the placement situation of students after college and what the companies look for in an interview. She opened our minds by talking about personal development, need of life skills, and the importance of knowing our "super power" (any skill which makes us stand out). She broadening of perspective

All our doubts were cleared in the query handling time which was allotted to the students. Most of the taboos and stereotypes were broken. Students got to know a lot which as of today can start to develop new skills to stand out from the crowd.

#### Glimpse of the event:

Guest Speaker Ms. Sallyann Della Casa, welcomed with a planter

Guest Speaker Ms. Sallyann Della Casa addressing the students

Faculty Coordinator

Dr. Nidhi Gupta Head-Department of Management Studies