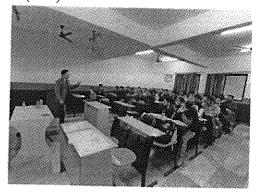

#### Report:

The guest lecture was a great success with Mr Himanshu Sachdeva . He is a senior territory – Manager at Ricoh India Ltd. Mr Himanshu Sachdeva experienced senior territory Manager with a demonstrated history of working in the information technology and services industry. Strong sales professional with a MBA focused in Marketing/ Marketing management, general from Amity Business School. He started his lecture by his introduction and he is the alumni of JIMS VASANT KUNJ . He made us understood the importance of extra curricular with our BBA degree. He told us to participate in various debates and other activities and to boost up our confidence, our personality to work further in the corporate world. In all he had amazing lessons to teach.

Students had an amazing, interactive and enlightening session with Mr Himanshu Sachdeva. A lot many students were inspired by him as a person.

#### Learning outcomes:

1. Importance being always smart, confident enough to survive in the corporate world that will help in improving leadership skills.

Guest Speaker, Mr. Himanshu Sachdeva

Students attending the Guest Lecture